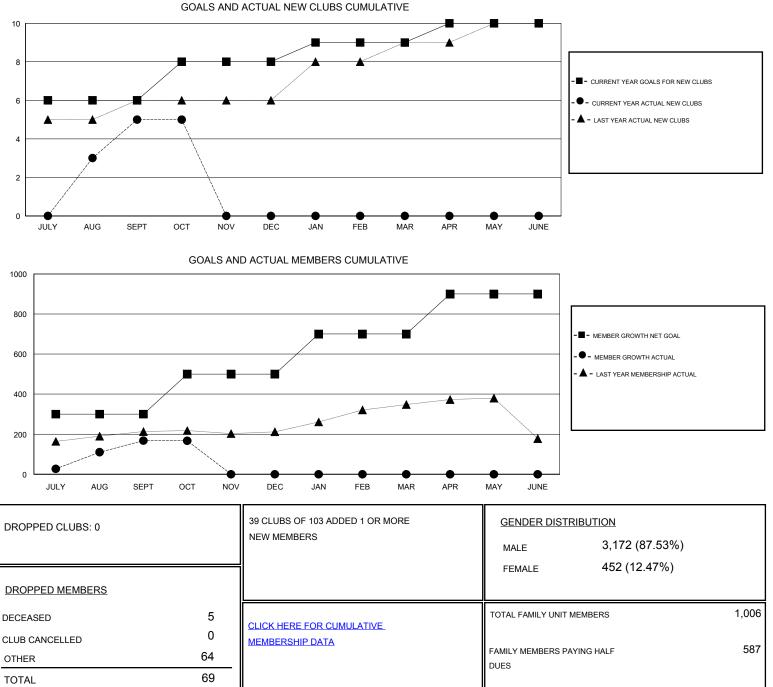

## District 324A3

Results as of: 10/31/2019

| GMT:                                                        | LOCATION INDIA |        |        |                                  |            |         | GMT CA |
|-------------------------------------------------------------|----------------|--------|--------|----------------------------------|------------|---------|--------|
| Clubs<br>RESULTS FOR 2019-2020                              |                |        |        | Members<br>RESULTS FOR 2019-2020 |            |         |        |
|                                                             |                |        |        |                                  |            |         |        |
| JULY/AUG/SEPT                                               | 6              | 5      | 0      | JULY/AUG/SEPT                    | 300        | 233     | 58     |
| OCT/NOV/DEC                                                 | 2              | 0      | 0      | OCT/NOV/DEC                      | 200        | 13      | 11     |
| JAN/FEB/MAR                                                 | 1              | 0      | 0      | JAN/FEB/MAR                      | 200        | 0       | 0      |
| APR/MAY/JUNE                                                | 1              | 0      | 0      | APR/MAY/JUNE                     | 200        | 0       | 0      |
| JULY/AUG/SEPT<br>OCT/NOV/DEC<br>JAN/FEB/MAR<br>APR/MAY/JUNE | 2<br>1<br>1    | 0<br>0 | 0<br>0 | OCT/NOV/DEC<br>JAN/FEB/MAR       | 200<br>200 | 13<br>0 |        |